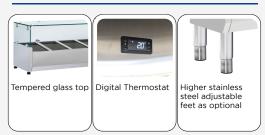

## **GENERAL FEATURES**

| Refrigerated horizontale showcase (Pans GN1/4)            | • |
|-----------------------------------------------------------|---|
| Stainless Steel exterior and interior                     | • |
| Static Cooling                                            | • |
| Automatic compressor cycle defrost                        | • |
| Single copper pipe evaporator (No welding in the foaming) | • |
| Digital Thermostat                                        | • |
| N.4 Adjustable feet                                       | • |
| Spacer set included                                       | • |
| GN1/4 Pans are not included with the unit                 | • |
| Tempered glass top                                        | • |
| Energy efficiency class: -                                | • |