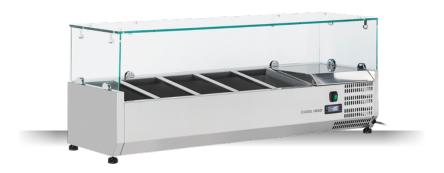

## **GENERAL FEATURES**

| Refrigerated horizontale showcase (Pans GN1/4)            | • |
|-----------------------------------------------------------|---|
| Stainless Steel exterior and interior                     | • |
| Static Cooling                                            | • |
| Automatic compressor cycle defrost                        | • |
| Single copper pipe evaporator (No welding in the foaming) | • |
| Digital Thermostat                                        | • |
| N.4 Adjustable feet                                       | • |
| Spacer set included                                       | • |
| GN1/4 Pans are not included with the unit                 | • |
| Tempered glass top                                        | • |
| Energy efficiency class: -                                | • |

## **TECHNICAL SPECIFICATIONS**

| Capacity                         | 34 L         |
|----------------------------------|--------------|
| Temperature                      | +2° ~ +8°C   |
| Consumption                      | 1.2 kWh/24h  |
| Rated Power                      | 160 W        |
| Noise level                      | 56 dB(A)     |
| Net Weight                       | 37 Kg        |
| Gross Weight                     | 58 Kg        |
| External Dimensions (WxDxH mm)   | 1200x335x440 |
| Internal Dimensions (WxDxH mm)   | 850x246x163  |
| Packaging dimensions (WxDxH mm)  | 1330x405x460 |
| Loading quantities 20'/40'/40'HQ | 110/225/225  |